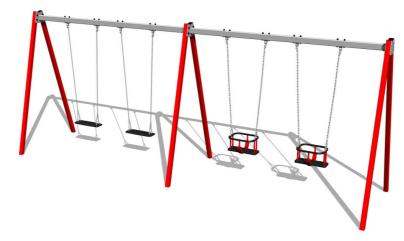

# Quadralupe chain swing RH6412KR - Red (f.h. 1,5 m)

Product type RH-6412KR-15

#### Material

Metal units - structural steel

Seat Normal - aluminum, covered with a rubber Seat Baby - rubber with an aluminum insert

### **Description**

9m

The support structure of the swing is made from structural steel, which is zinc coated or duplex powder coated with coat curing according to RAL to prevent corrosion and is fixed in a concrete bed. The Baby seat is made of rubber and is reinforced with an aluminum insert. The Normal seat is made of aluminum, covered with a soft and comfortable rubber. The chains are stainless steel, resulting in a very prolonged service life of the product. All fastening material is galvanized or stainless steel.

## **Equipment**

2x Seat Baby, 2x Seat Normal. We offer three color variants of the support structure - red, blue and brown.