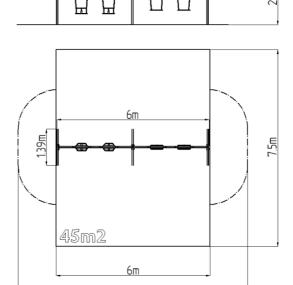

### **Basic information**

Age category 2 - 15 years Minimum area 9 m x 7,5 m

Equipment measurements 6 m x 1,39 m x 2,31 m

Free fall height: 1,5 m
Load capacity: 216 kg
Max. number of users: 4

Fall zone: EN 1177 Rubber or gravel, 45 m<sup>2</sup>