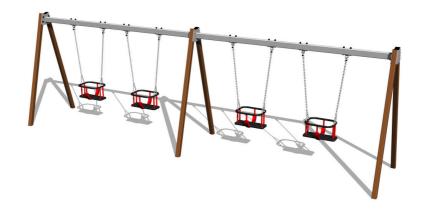

### **Basic information**

Age category 2 - 15 years Minimum area 9 m x 7 m

Equipment measurements 6 m x 1,12 m x 1,81 m

Free fall height: 1,0 m
Load capacity: 216 kg
Max. number of users: 4

Fall zone: EN 1177 Grass surface
Designation: exterior
Availability of spare parts: supplied by the
Certificate of Compliance: ČSN EN 1176 - 1, 2

### **Description**

6m 6m F

The support structure of the swing is made from structural steel, which is zinc coated or duplex powder coated with coat curing according to RAL to prevent corrosion and is fixed in a concrete bed. The Baby seat is made of rubber and is reinforced with an aluminum insert. The chains are stainless steel, resulting in a very prolonged service life of the product. All fastening material is galvanized or stainless steel.

## **Equipment**

4x Seat Baby. We offer three color variants of the support structure - red, blue and brown.