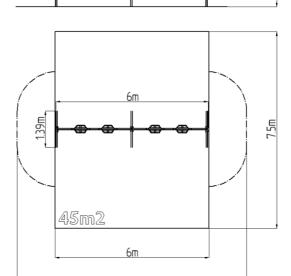

### **Basic information**

Age category 2 - 15 years Minimum area 9 m x 7,5 m

Equipment measurements 6 m x 1,39 m x 2,31 m

Free fall height: 1,5 m
Load capacity: 216 kg
Max. number of users: 4

Fall zone: EN 1177 Rubber or gravel, 45 m<sup>2</sup>