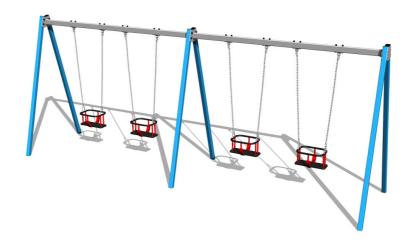

# Quadralupe chain swing RH6413KB - Blue (f.h. 1,5 m)

Product type RH-6413KB-15

### **Description**

9m

The support structure of the swing is made from structural steel, which is zinc coated or duplex powder coated with coat curing according to RAL to prevent corrosion and is fixed in a concrete bed. The Baby seat is made of rubber and is reinforced with an aluminum insert. The chains are stainless steel, resulting in a very prolonged service life of the product. All fastening material is galvanized or stainless steel.

## **Equipment**

4x Seat Baby. We offer three color variants of the support structure - red, blue and brown.