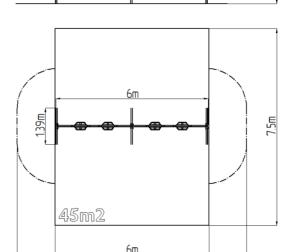

### **Basic information**

Age category 2 - 15 years Minimum area 9 m x 7,5 m

Equipment measurements 6 m x 1,39 m x 2,31 m

Free fall height: 1,5 m
Load capacity: 216 kg
Max. number of users: 4

Fall zone: EN 1177 Rubber or gravel, 45 m<sup>2</sup>