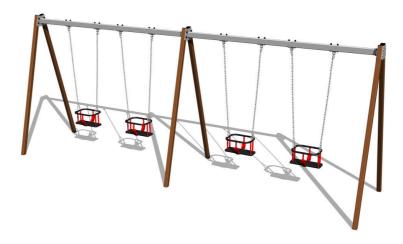

# Quadralupe chain swing RH6413KW - Brown (f.h. 1,5 m)

Product type RH-6413KW-15

## **Description**

9m

The support structure of the swing is made from structural steel, which is zinc coated or duplex powder coated with coat curing according to RAL to prevent corrosion and is fixed in a concrete bed. The Baby seat is made of rubber and is reinforced with an aluminum insert. The chains are stainless steel, resulting in a very prolonged service life of the product. All fastening material is galvanized or stainless steel.

## **Equipment**

4x Seat Baby. We offer three color variants of the support structure - red, blue and brown.