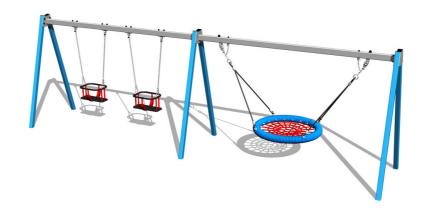

# Triple chain swing RH6323KB - Blue (f.h. 1 m)

Product type RH-6323KB-10

#### **Equipment**

1x The "Bird's Nest", 2x Baby seat.

We offer three color variants of the support structure - red, blue and brown.