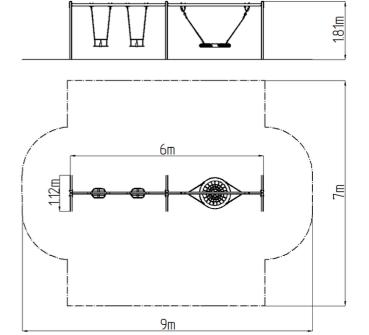

## **Basic information**

Age category 2 - 15 years Minimum area 9 m x 7 m

Equipment measurements 6 m x 1,12 m x 1,81 m

Free fall height: 1,0 m
Load capacity: 378 kg
Max. number of users: 7

Fall zone: EN 1177 Grass surface
Designation: exterior
Availability of spare parts: supplied by the
Certificate of Compliance: ČSN EN 1176 - 1, 2