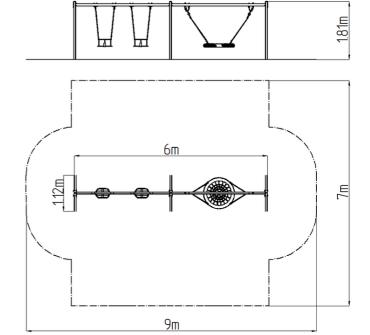

## **Basic information**

Age category 2 - 15 years Minimum area 9 m x 7 m

Equipment measurements 6 m x 1,12 m x 1,81 m

Free fall height: 1,0 m
Load capacity: 378 kg
Max. number of users: 7

Fall zone: EN 1177 Grass surface
Designation: exterior
Availability of spare parts: supplied by the
Certificate of Compliance: ČSN EN 1176 - 1, 2