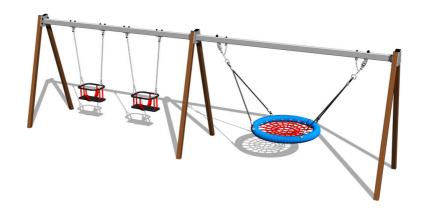

# Triple chain swing RH6323KW - Brown (f.h. 1 m)

Product type RH-6323KW-10

## Description

The swing is hung on a metal girder using galvanized chains. The "Bird's Nest" seat is made from polypropylene rope with heavy duty fibres. The hanging ropes are made using HERKULES material (16 mm thick ropes made from polypropylene with a steel internal core). The Baby seat baby is made of rubber and is reinforced with an aluminum insert. All fastening material is galvanized or stainless steel.

#### **Equipment**

1x The "Bird's Nest", 2x Baby seat.

We offer three color variants of the support structure - red, blue and brown.