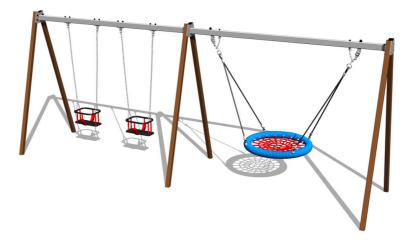

# Triple chain swing RH6323KW - Brown (f.h. 1,5 m)

Product type RH-6323KW-15

#### Material

Metal units - structural steel

The "Bird's Nest" seat - polypropylene rope with heavy duty fibres

The hangin

The hanging ropes - polypropylene with a steel internal

core

Seat - rubber with an aluminum insert

The swing is hung on a metal girder using galvanized chains. The "Bird's Nest" seat is made from polypropylene rope with heavy duty fibres. The hanging ropes are made using HERKULES material (16 mm thick ropes made from polypropylene with a steel internal core). The Baby seat baby is made of rubber and is reinforced with an aluminum insert. All fastening material is galvanized or stainless steel.

#### **Equipment**

1x The "Bird's Nest", 2x Baby seat.

We offer three color variants of the support structure - red, blue and brown.