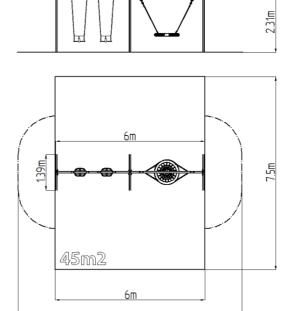

## **Basic information**

Age category 2 - 15 years Minimum area 9 m x 7,5 m

Equipment measurements 6 m x 1,39 m x 2,31 m

Free fall height: 1,5 m
Load capacity: 378 kg
Max. number of users: 7

Fall zone: EN 1177 Rubber or gravel, 45,5 m<sup>2</sup>

9m