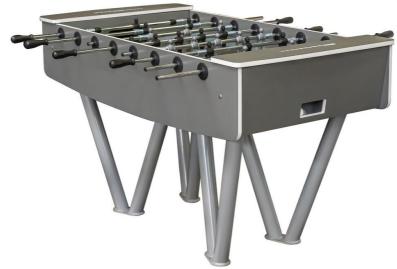

## Table football BS-105KS - silver

Product type BS-105KS

## **Basic information**

Age category from 0 years Minimum area 4,5 m x 3,8 m

Equipment measurements 1,5 m x 0,76 m x 0,87 m

Free fall height: r

Load capacity: Not specified

Max. number of users:

Fall zone: EN 1177 Grass surface
Designation: exterior
Availability of spare parts: supplied by the