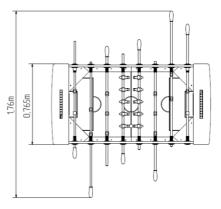

## **Basic information**

Age category from 0 years Minimum area 4,5 m x 3,8 m

Equipment measurements 1,5 m x 0,76 m x 0,87 m

Free fall height: r

Load capacity: Not specified

Max. number of users:

Fall zone: EN 1177 Grass surface
Designation: exterior
Availability of spare parts: supplied by the