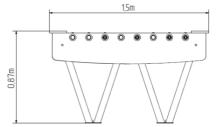

## **Basic information**

Age category from 0 years Minimum area 4,5 m x 3,8 m

Equipment measurements 1,5 m x 0,76 m x 0,87 m

Free fall height: r

Load capacity: Not specified

Max. number of users:

Fall zone: EN 1177 Grass surface
Designation: exterior
Availability of spare parts: supplied by the