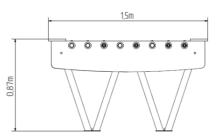

from 0 years 4,5 m x 3,8 m 1,5 m x 0,76 m x 0,87 m m

Not specified 4 Grass surface

**BS-105KR** 

exterior supplied by the