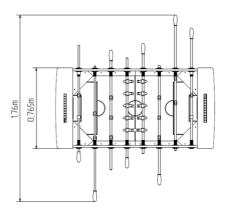

from 0 years 4,5 m x 3,8 m 1,5 m x 0,76 m x 0,87 m m

Not specified 4 Grass surface

**BS-105KR** 

exterior supplied by the