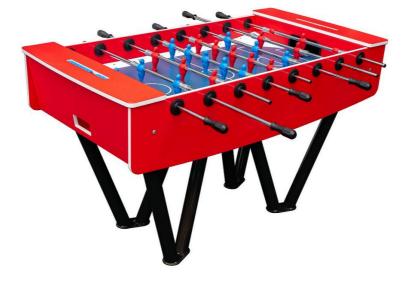

# Table football BS-105KR - Red

Product type

from 0 years 4,5 m x 3,8 m 1,5 m x 0,76 m x 0,87 m m

Not specified 4 Grass surface

**BS-105KR** 

exterior supplied by the

#### Equipment

Available in various color combinations.

We reserve the right to change products without prior notice, which will, from our point of view, improve quality. The pictures are only informative and the products shown may differ from the products that we currently supply. We also reserve the right to make printing errors and assume no responsibility for their possible consequences. Otherwise, our terms and conditions apply. 30.04.2025