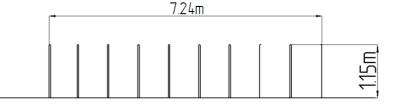

#### **Basic information**

 $\begin{array}{ll} \text{Age category} & \text{Not specified} \\ \text{Minimum area} & \text{m x m} \end{array}$ 

Equipment measurements 7,24 m x 0,03 m x 1,15 m

Free fall height: