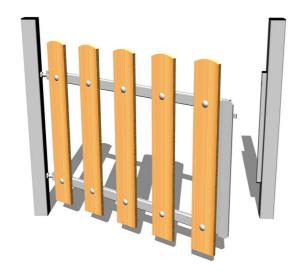

# Gate for the fencing BO001K

Product type BO-001K-10

### **Description**

The gate structure is made from structural steel, protected against corrosion by hot-dip galvanizing, which significantly prolongs the life of the play unit. The structures are fixed in a concrete bed.

The gate slats are made from spruce wood, or oak should the client require. The wood is impregnated and coated with a triple layer of lacquer, which meets the terms and conditions of the EN71/3 Standard (safe for children's toys). The slats are secured to the metal structure. All fastening material is galvanized or stainless steel.