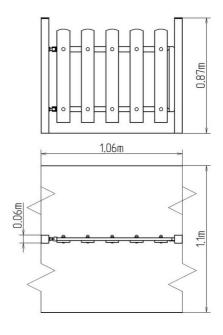

#### **Basic information**

Age category from 0 years Minimum area from 0 years  $1,06 \text{ m} \times 1,1 \text{ m}$ 

Equipment measurements 1,06 m x 0,06 m x 0,87 m

Free fall height: 1 m

Load capacity:

Max. number of users:
Fall zone: EN 1177
Designation:
Availability of spare parts:
Certificate of Compliance: