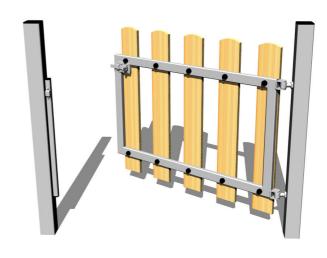

### **Description**

The gate structure is made from structural steel, protected against corrosion by hot-dip galvanizing, which significantly prolongs the life of the play unit. The structures are fixed in a concrete bed.

The gate slats are made from spruce wood, or oak should the client require. The wood is impregnated and coated with a triple layer of lacquer, which meets the terms and conditions of the EN71/3 Standard (safe for children's toys). The slats are secured to the metal structure. All fastening material is galvanized or stainless steel.