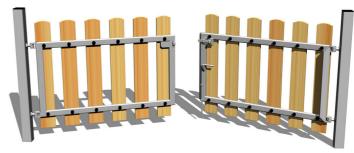

# Gate for the fencing BO002K

Product type BO-002K-10

## **Description**

The gate structure is made from structural steel, protected against corrosion by hot-dip galvanizing, which significantly prolongs the life of the play unit. The structures are fixed in a concrete bed.

The gate slats are made from spruce wood, or oak should the client require. The wood is impregnated and coated with a triple layer of lacquer, which meets the terms and conditions of the EN71/3 Standard (safe for children's toys). The slats are secured to the metal structure. All fastening material is galvanized or stainless steel.