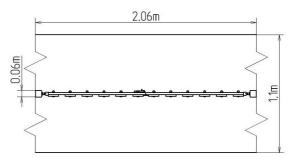

### **Basic information**

Age category from 0 years Minimum area 2,06 m x 1,1 m

Equipment measurements 2,06 m x 0,06 m x 0,87 m

Free fall height: 1 m

Load capacity:

Max. number of users:
Fall zone: EN 1177
Designation:
Availability of spare parts:
Certificate of Compliance: