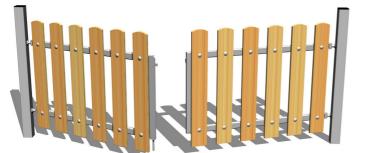

# Gate for the fencing BO002K

Product type BO-002K-10

## **Description**

The gate structure is made from structural steel, protected against corrosion by hot-dip galvanizing, which significantly prolongs the life of the play unit. The structures are fixed in a concrete bed.

The gate slats are made from spruce wood, or oak should the client require. The wood is impregnated and coated with a triple layer of lacquer, which meets the terms and conditions of the EN71/3 Standard (safe for children's toys). The slats are secured to the metal structure. All fastening material is galvanized or stainless steel.