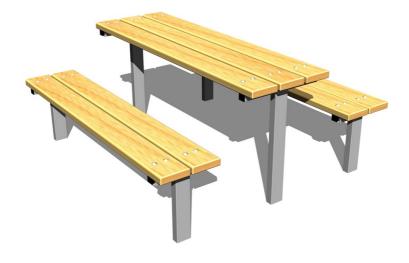

#### Description

The seating set is made from spruce wood, or oak should the client require. The wood is impregnated and coated with a triple layer of lacquer, which meets the terms and conditions of the EN71/3 Standard (safe for children's toys).

The posts of the table and benches are made from structural steel (steel profile of 80 x 40 mm and 40 x 40 mm), protected against corrosion by hot-dip galvanizing, which significantly prolongs the life of the play unit. The structures are fixed in a concrete bed. All fastening material is galvanized or stainless steel.