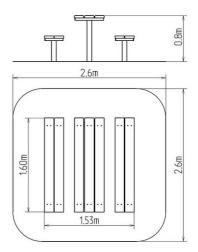

## **Basic information**

| Age category                 | from 0 years           |
|------------------------------|------------------------|
| Minimum area                 | 2,6 m x 2,6 m          |
| Equipment measurements       | 1,53 m x 1,6 m x 0,8 m |
| Free fall height:            | 1 m                    |
| Load capacity:               | Not specified          |
| Max. number of users:        | Not specified          |
| Fall zone: EN 1177           | Not specified          |
| Designation:                 | exterior               |
| Availability of spare parts: | supplied by the        |
| Certificate of Compliance:   | ČSN EN 1176 - 1        |