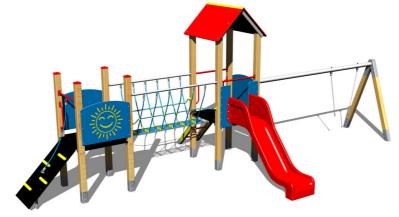

# UNIVERSAL 4U232D

Product type

4U-232D-10

## Equipment

2x tower, slide, A-shaped roof, 3x barrier from HDPE, sloping ramp with the rope and HDPE steps, rope bridge, sloping ramp with steps and metal handles, metal beam.

We reserve the right to change products without prior notice, which will, from our point of view, improve quality. The pictures are only informative and the products shown may differ from the products that we currently supply. We also reserve the right to make printing errors and assume no responsibility for their possible consequences. Otherwise, our terms and conditions apply. 02.05.2024