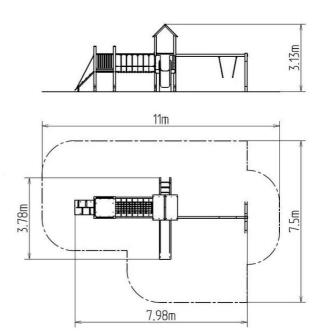

# **Basic information**

| Age category<br>Minimum area            | 2 - 15 years<br>11 m x 7,5 m |
|-----------------------------------------|------------------------------|
| Equipment measurements                  | 7,98 m x 3,78 m x 3,13 m     |
| Free fall height:                       | 1 m                          |
| Load capacity:<br>Max. number of users: | 864 kg<br>16                 |
| Fall zone: EN 1177                      | Grass surface                |
| Designation:                            | exterior                     |
| Availability of spare parts:            | supplied by the              |
| Certificate of Compliance:              | ČSN EN 1176 - 1, 2, 3        |