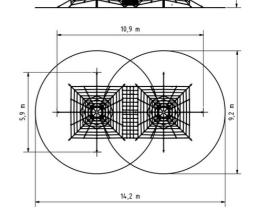

#### **Basic information**

Age category 3 - 15 years Minimum area 14,2 m x 9,2 m Equipment measurements 10,9 m x 3,9 m

Free fall height: 1,0 m Load capacity: 4968 kg Max. number of users: 92

Fall zone: EN 1177 Grass surface
Designation: exterior
Availability of spare parts: supplied by the
Certificate of Compliance: ČSN EN 1176 - 1, 11