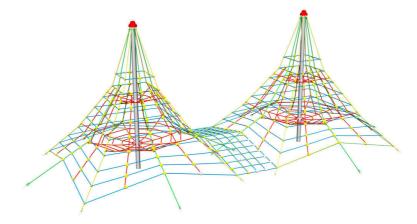

# Rope double-pyramid PY144K (f.h. 1 m)

Product type PY-144K-10

#### **Description**

The support pillars of the rope pyramid are made from structural steel. The pillars are protected against corrosion by hot-dip galvanizing and are fixed in a concrete bed. The ropes are made using HERKULES material (16 mm thick ropes made from polypropylene with a steel internal core) and are connected with plastic or aluminium joints. The turnbuckles are stainless steel. All fastening material is galvanized or stainless steel.