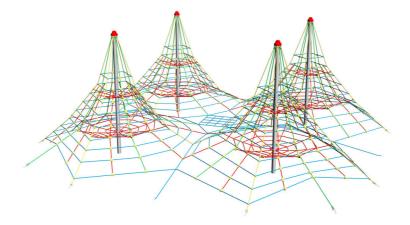

# Rope quadruple-pyramid PY164K (f.h. 1 m)

Product type PY-164K-10

#### **Description**

The support pillars of the rope pyramid are made from structural steel. The pillars are protected against corrosion by hot-dip galvanizing and are fixed in a concrete bed. The ropes are made using HERKULES material (16 mm thick ropes made from polypropylene with a steel internal core) and are connected with plastic or aluminium joints. The turnbuckles are stainless steel. All fastening material is galvanized or stainless steel.