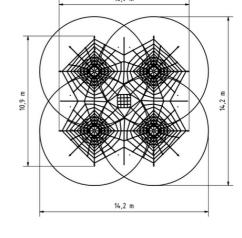

#### **Basic information**

Age category 3 - 15 years Minimum area  $14,2 \text{ m} \times 14,2 \text{ m}$  Equipment measurements  $10,9 \text{ m} \times 10,9 \text{ m} \times 3,9 \text{ m}$ 

Free fall height: 1,0 m Load capacity: 9720 kg Max. number of users: 180