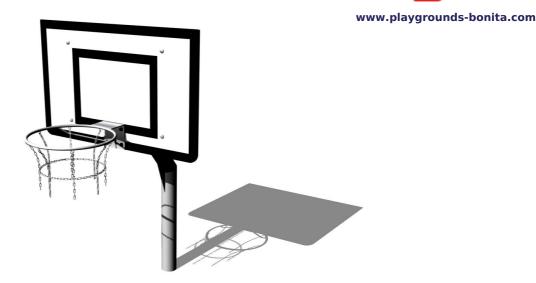

# Low basketball basket BK001K - metal

Product type BK-001K-10

### **Basic information**

Age category from 0 years Minimum area 4,1 m x 4,2 m

Equipment measurements  $1,1 \text{ m} \times 1,19 \text{ m} \times 1,7 \text{ m}$ 

Free fall height:

Load capacity:

Max. number of users:
Fall zone: EN 1177
Designation:
Availability of spare parts:
Certificate of Compliance:

### Material

Metal units - structural steel Wooden units - water-proof plywood

## Finish

Duplex powder coated with coat curing Hot-dip galvanizing

# Description

The basketball basket support structures is made from structural steel, protected from corrosion by hot-dip galvanizing, which significantly prolongs the life of the play unit. The structures are fixed in a concrete bed. The basketball board is made from water-proof plywood designed for external use. All fastening material is galvanized or stainless steel.