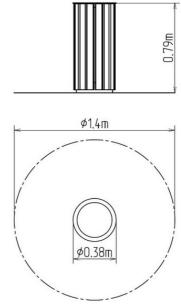

## **Basic information**

| Age category                 |
|------------------------------|
| Minimum area                 |
| Equipment measurements       |
| Free fall height:            |
| Load capacity:               |
| Max. number of users:        |
| Fall zone: EN 1177           |
| Designation:                 |
| Availability of spare parts: |
| Certificate of Compliance:   |

from 0 years 1,4 m x 1,4 m 0,38 m x 0,38 m x 0,79 m 0 m Not specified Not specified Not specified exterior supplied by the ČSN EN 1176 - 1