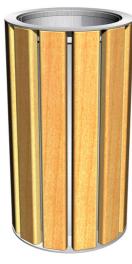

# Bin OK002

Product type

#### Material

Metal units - structural steel Wooden units - spruce wood

### Finish

Duplex powder coated with coat curing Hot-dip galvanizing

#### Description

The litter bin is made from spruce wood. The wood is impregnated and coated with a layer of lacquer. The structure is fixed in a concrete bed. The trash can insert is made of galvanized steel. All other metallic elements are also zinc coated or duplex powder coated with coat curing according to RAL to prevent corrosion. All fastening material is galvanized or stainless steel. Cubic capacity: 60 I