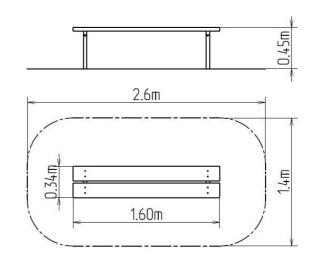

## **Basic information**

| Age category                 | from 0 years            |
|------------------------------|-------------------------|
| Minimum area                 | 2,6 m x 1,4 m           |
| Equipment measurements       | 1,6 m x 0,34 m x 0,45 m |
| Free fall height:            | m                       |
| Load capacity:               | Not specified           |
| Max. number of users:        | Not specified           |
| Fall zone: EN 1177           | Not specified           |
| Designation:                 | exterior                |
| Availability of spare parts: | supplied by the         |
| Certificate of Compliance:   | ČSN EN 1176 - 1         |
|                              |                         |