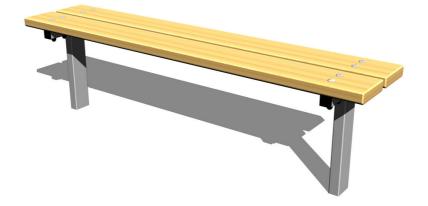

# Bench LA105D (for concreting)

Product type

e LA-105D-10

#### Description

The bench is made from spruce wood, or oak should the client require. The wood is impregnated and coated with a triple layer of lacquer, which meets the terms and conditions of the EN71/3 Standard (safe for children's toys). The posts of the bench are made from structural steel, protected against corrosion by hot-dip galvanizing, which significantly prolongs the life of the play unit. The structures are fixed in a concrete bed. All fastening material is galvanized or stainless steel.