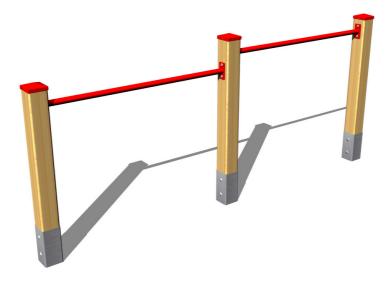

# Twin fitness rack HR201D (f.h. 1 m)

Product type HR-201D-10

### **Description**

The twin fitness rack support structure is made from thick glued wooden supports. This solution ensures maximum protection against cracking, which is common for products made from solid wood. The wooden supports are impregnated and coated with a triple layer of lacquer, which meets the terms and conditions of the EN71/3 Standard (safe for children's toys). The structures are anchored into the ground in steel plates, which are protected against corrosion by hot-dip galvanizing and fixed in a concrete bed. The anchors are fastened to the play unit with bolts and their structure ensures that they are not in direct contact with the ground. All other metallic elements are also zinc coated or duplex powder coated with coat curing according to RAL to prevent corrosion. All fastening material is galvanized or stainless steel.