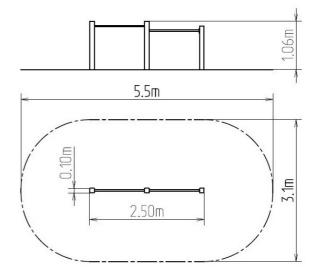

### **Basic information**

Age category 3 - 15 years Minimum area 5,5 m x 3,1 m

Equipment measurements 2,5 m x 0,1 m x 1,06 m

Free fall height: 1 m
Load capacity: 108 kg
Max. number of users: 2

Fall zone: EN 1177 Grass surface
Designation: exterior
Availability of spare parts: supplied by the
Certificate of Compliance: ČSN EN 1176 - 1