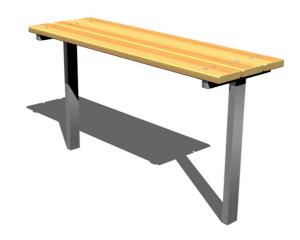

# Table for the seating set ST002K

Product type ST-002K-10

#### **Material**

Metal parts - structural steel Wooden parts - spruce wood or oak

## **Description**

The table is made from spruce wood, or oak should the client require. The wood is impregnated and coated with a triple layer of lacquer, which meets the terms and conditions of the EN71/3 Standard (safe for children's toys).

The posts of the table are made from structural steel (steel profile of 80 x 40 mm), protected against corrosion by hot-dip galvanizing, which significantly prolongs the life of the play unit. The structures are fixed in a concrete bed. All fastening material is galvanized or stainless steel.