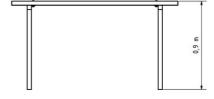

### **Basic information**

Age category from 0 years 1,6 m x 0,5 m Equipment measurements 1,6 m x 0,5 m x 0,9 m

Free fall height: 0,9 m

Load capacity:

Max. number of users:
Fall zone: EN 1177
Designation:
Availability of spare parts:
Certificate of Compliance: