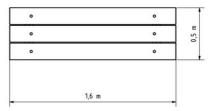

### **Basic information**

Age category from 0 years 1,6 m x 0,5 m Equipment measurements 1,6 m x 0,5 m x 0,9 m

Free fall height: 0,9 m

Load capacity:

Max. number of users:
Fall zone: EN 1177
Designation:
Availability of spare parts:
Certificate of Compliance: