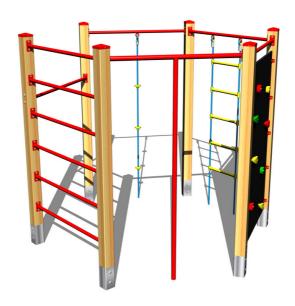

## Description

6.5m 6.5m 2.28m

The climbing set support structure is made from thick glued wooden supports. This solution ensures maximum protection against cracking, which is common for products made from solid wood. The wooden supports are impregnated and coated with a triple layer of lacquer, which meets the terms and conditions of the EN71/3 Standard (safe for children's toys). The structures are anchored into the ground in steel plates, which are protected against corrosion by hot-dip galvanizing and fixed in a concrete bed. The anchors are fastened to the play unit with bolts and their structure ensures that they are not in direct contact with the ground. All other metallic elements are also zinc coated or duplex powder coated with coat curing according to RAL to prevent corrosion. The climbing rope and the rope ladder are made using HERKULES material (16 mm thick ropes made from polypropylene with a steel internal core) and they are connected with plastic joints. The climbing wall is made from water-proof plywood designed for external use. The climbing holds are made from the mix of silica sand and epoxy resin, which ensures long life, colour preservation as well as skin friendly surface. All fastening material is galvanized or stainless steel.

## **Equipment**

Swedish ladder, climbing pole, climbing wall, fitness rack, climbing rope, rope ladder.