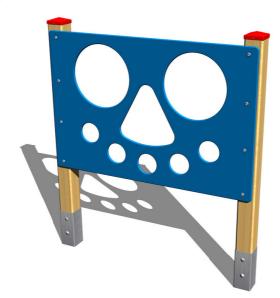

## Ball toss PR101D

Product type PR-101D-10

#### **Basic information**

Age category from 0 years Minimum area m x m

Equipment measurements 1,3 m x 0,12 m x 1,41 m

Free fall height: 0 r

Load capacity:

Max. number of users:

Fall zone: EN 1177

Designation:

#### **Description**

The bAll other metallic elements are also zinc coated or duplex powder coated with coat curing according to RAL to prevent corrosion. The wall is made from high quality HDPE plastic (high density coloured polyethylene, which is characterised by high colour stability, UV resistance but mainly safety as it doesn't break and therefore there is no danger of injury to children by sharp fragments). All fastening material is galvanized or stainless steel.