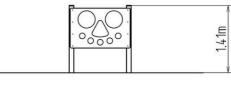

#### **Basic information**

Age category from 0 years Minimum area m x m

Equipment measurements 1,3 m x 0,12 m x 1,41 m

Free fall height: 0 r

Load capacity:

Max. number of users:

Fall zone: EN 1177

Designation: