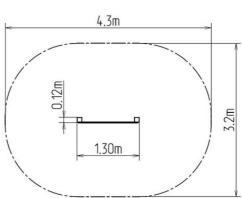

#### **Basic information**

Age category from 0 years Minimum area m x m

Equipment measurements 1,3 m x 0,12 m x 1,41 m

Free fall height: 0 r

Load capacity:

Max. number of users:

Fall zone: EN 1177

Designation: