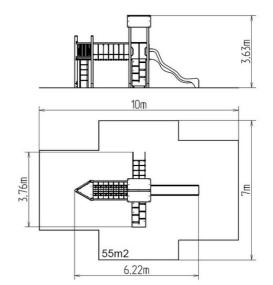

## **Basic information**

| Age category                 | 3 - 15 years                        |
|------------------------------|-------------------------------------|
| Minimum area                 | 10 m x 7 m                          |
| Equipment measurements       | 6,22 m x 3,76 m x 3,63 m            |
| Free fall height:            | 1,5 m                               |
| Load capacity:               | 756 kg                              |
| Max. number of users:        | 14                                  |
| Fall zone: EN 1177           | Rubber or gravel, 55 m <sup>2</sup> |
| Designation:                 | exterior                            |
| Availability of spare parts: | supplied by the                     |
| Certificate of Compliance:   | ČSN EN 1176 - 1, 2, 3               |