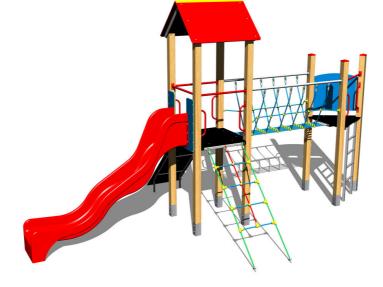

### Equipment

2x tower, slide, A-shaped roof, barrier from HDPE, sloping ramp with the rope and HDPE steps, rope bridge, sloping net access, ladder.

We reserve the right to change products without prior notice, which will, from our point of view, improve quality. The pictures are only informative and the products shown may differ from the products that we currently supply. We also reserve the right to make printing errors and assume no responsibility for their possible consequences. Otherwise, our terms and conditions apply. 30.04.2025

#### Description

The tower unit support structure is made from thick glued wooden supports. This solution ensures maximum protection against cracking, which is common for products made from solid wood. The wooden supports are impregnated and coated with a triple layer of lacquer, which meets the terms and conditions of the EN71/3 Standard (safe for children's toys). The structures are anchored into the ground in steel plates, which are protected against corrosion by hot-dip galvanizing and fixed in a concrete bed. The anchors are fastened to the play unit with bolts and their structure ensures that they are not in direct contact with the ground. All other metallic elements are also zinc coated or duplex powder coated with coat curing according to RAL to prevent corrosion. The slide is made from fibreglass. The surfaces of the slides, steps, etc. are made from high quality HDPE plastic (high density coloured polyethylene, which is characterised by high colour stability, UV resistance but mainly safety as it doesn't break and therefore there is no danger of injury to children by sharp fragments). The climbing net, rope bridge and the rope are made using HERKULES material (16 mm thick ropes made from HPL (High-pressure laminate, which is characterised by high colour stability, UV resistance and water resistance). The roof is made from HPL (High-pressure laminate, which is characterised by high colour stability, UV resistance and water resistance). All fastening material is galvanized or stainless steel.