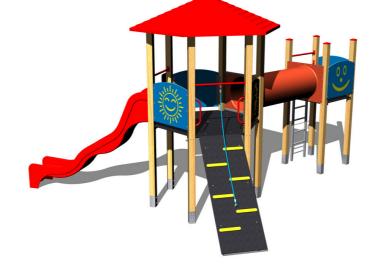

### Description

The tower unit support structure is made from thick glued wooden supports. This solution ensures maximum protection against cracking, which is common for products made from solid wood. The wooden supports are impregnated and coated with a triple layer of lacquer, which meets the terms and conditions of the EN71/3 Standard (safe for children's toys). The structures are anchored into the ground in steel plates, which are protected against corrosion by hot-dip galvanizing and fixed in a concrete bed. The anchors are fastened to the play unit with bolts and their structure ensures that they are not in direct contact with the ground. All other metallic elements are also zinc coated or duplex powder coated with coat curing according to RAL to prevent corrosion. The slide is made from fibreglass. The surfaces of the slide, steps, etc. are made from high quality HDPE plastic (high density coloured polyethylene, which is characterised by high colour stability, UV resistance but mainly safety as it doesn't break and therefore there is no danger of injury to children by sharp fragments). The rope is made using HERKULES material (16 mm thick ropes made from polypropylene with a steel internal core). The platforms and the ramp are made from HPL (High-pressure laminate, which is characterised by high colour stability and water resistance). Crawl tunnel is made from fibreglass which is UV stable and it is characterised by high colour stability. All fastening material is galvanized or stainless steel.

#### Equipment

2x tower, roof, slide, crawl tunnel between the towers, sloping ramp with the rope and HDPE steps, ladder, 5x barrier from HDPE.

We reserve the right to change products without prior notice, which will, from our point of view, improve quality. The pictures are only informative and the products shown may differ from the products that we currently supply. We also reserve the right to make printing errors and assume no responsibility for their possible consequences. Otherwise, our terms and conditions apply. 30.04.2025