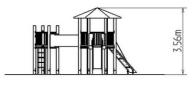

## **Basic information**

| Age category                 | 3 - 15 years                        |
|------------------------------|-------------------------------------|
| Minimum area                 | 8,5 m x 9,5 m                       |
| Equipment measurements       | 5,51 m x 5,63 m x 3,56 m            |
| Free fall height:            | 1,5 m                               |
| Load capacity:               | 702 kg                              |
| Max. number of users:        | 13                                  |
| Fall zone: EN 1177           | Rubber or gravel, 59 m <sup>2</sup> |
| Designation:                 | exterior                            |
| Availability of spare parts: | supplied by the                     |
| Certificate of Compliance:   | ČSN EN 1176 - 1, 2, 3               |
|                              |                                     |