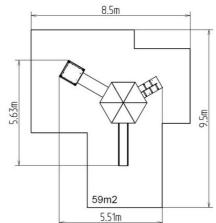

## **Basic information**

| Age category                 | 3 - 15 years                        |
|------------------------------|-------------------------------------|
| Minimum area                 | 8,5 m x 9,5 m                       |
| Equipment measurements       | 5,51 m x 5,63 m x 3,56 m            |
| Free fall height:            | 1,5 m                               |
| Load capacity:               | 702 kg                              |
| Max. number of users:        | 13                                  |
| Fall zone: EN 1177           | Rubber or gravel, 59 m <sup>2</sup> |
| Designation:                 | exterior                            |
| Availability of spare parts: | supplied by the                     |
| Certificate of Compliance:   | ČSN EN 1176 - 1, 2, 3               |
|                              |                                     |