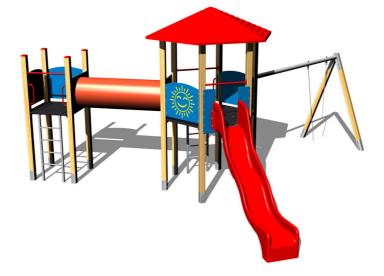

# **UNIVERSAL 6U236D**

Product type

6U-236D-15

## Equipment

2x tower, roof, slide, crawl tunnel between the towers, 2x ladder, metal beam, 5x barrier from HDPE.

We reserve the right to change products without prior notice, which will, from our point of view, improve quality. The pictures are only informative and the products shown may differ from the products that we currently supply. We also reserve the right to make printing errors and assume no responsibility for their possible consequences. Otherwise, our terms and conditions apply. 30.04.2025