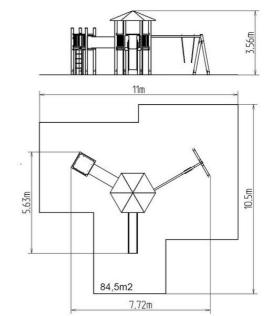

## **Basic information**

| Age category                 | 3 - 15 years                          |
|------------------------------|---------------------------------------|
| Minimum area                 | 11 m x 10,5 m                         |
| Equipment measurements       | 7,72 m x 5,63 m x 3,56 m              |
| Free fall height:            | 1,5 m                                 |
| Load capacity:               | 702 kg                                |
| Max. number of users:        | 13                                    |
| Fall zone: EN 1177           | Rubber or gravel, 84,5 m <sup>2</sup> |
| Designation:                 | exterior                              |
| Availability of spare parts: | supplied by the                       |
| Certificate of Compliance:   | ČSN EN 1176 - 1, 2, 3                 |
|                              |                                       |