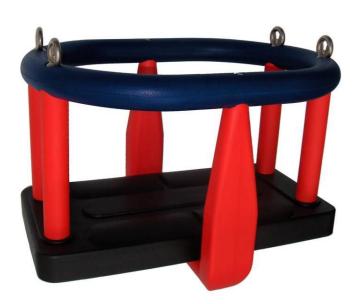

Seat - rubber with an aluminum insert

#### **Description**

The seat is made of rubber and is reinforced with an aluminum insert. The chains are stainless steel, resulting in a very prolonged service life of the product. All fastening material is stainless steel.