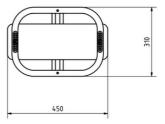

#### **Basic information**

Age category Not specified Minimum area m x m

Equipment measurements 0,45 m x 0,31 m x 0,22 m

Free fall height: 0,95 m
Load capacity: 54 kg
Max. number of users: 1

Fall zone: EN 1177 Grass surface
Designation: exterior
Availability of spare parts: supplied by the
Certificate of Compliance: ČSN EN 1176