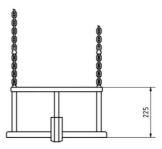

#### **Basic information**

Age category Not specified Minimum area m x m

Equipment measurements 0,45 m x 0,31 m x 0,22 m

Free fall height: 0,95 m
Load capacity: 54 kg
Max. number of users: 1

Fall zone: EN 1177 Grass surface
Designation: exterior
Availability of spare parts: supplied by the
Certificate of Compliance: ČSN EN 1176