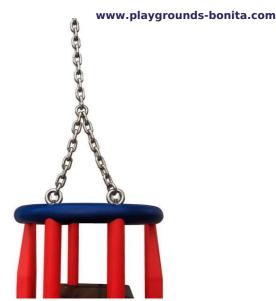

# BABY seat SB002 (including chains, f.h. 1 m)

Product type SB-002-10

Seat - rubber with an aluminum insert

#### **Description**

The seat is made of rubber and is reinforced with an aluminum insert. The chains are stainless steel, resulting in a very prolonged service life of the product. All fastening material is stainless steel.