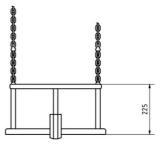

#### **Basic information**

Age category Not specified Minimum area m x m

Equipment measurements 0,45 m x 0,31 m x 0,22 m

Free fall height: 1,45 m
Load capacity: 54 kg
Max. number of users: 1

Fall zone: EN 1177 Rubber or gravel