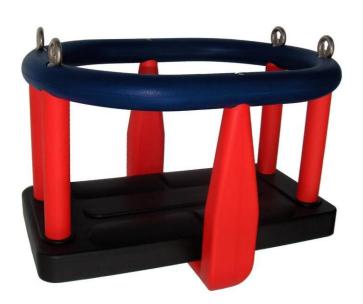

## **Material**

Seat - rubber with an aluminum insert

#### **Description**

The seat is made of rubber and is reinforced with an aluminum insert. The chains are stainless steel, resulting in a very prolonged service life of the product. All fastening material is stainless steel.