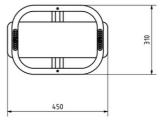

#### **Basic information**

Age category Not specified Minimum area m x m

Equipment measurements 0,45 m x 0,31 m x 0,22 m

Free fall height: 1,45 m
Load capacity: 54 kg
Max. number of users: 1

Fall zone: EN 1177 Rubber or gravel