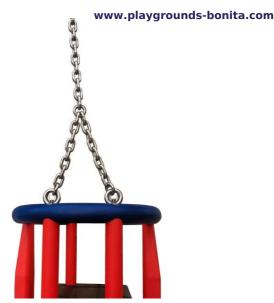

# BABY seat SB002 (including chains, f.h. 1,5 m)

Product type SB-002-15

#### **Description**

The seat is made of rubber and is reinforced with an aluminum insert. The chains are stainless steel, resulting in a very prolonged service life of the product. All fastening material is stainless steel.