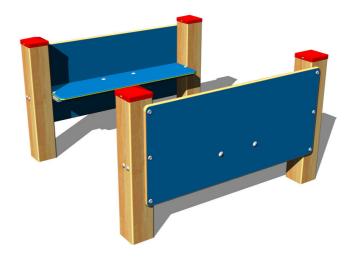

## Playground » Jungle gyms



www.playgrounds-bonita.com



# Wagon VA110D

Product type VA-110D-10

### **Basic information**

Age category 0 - 10 years Minimum area 4 m x 4,1 m

Equipment measurements 1 m x 1,03 m x 0,62 m

Free fall height: 0 m
Load capacity: 162 kg
Max. number of users: 3

Fall zone: EN 1177 Grass surface
Designation: exterior
Availability of spare parts: supplied by the
Certificate of Compliance: ČSN EN 1176 - 1

#### **Material**

Metal parts - structural steel Wooden parts - thick glued wooden supports Plastic parts - HDPE

## Finish

Impregnation and coating with a triple layer of lacquer Duplex powder coated with coat curing Hot-dip galvanizing

### **Description**

The support structure of the wagon is made of thick glued wooden supports. This solution ensures maximum protection against cracking, which is common for pro