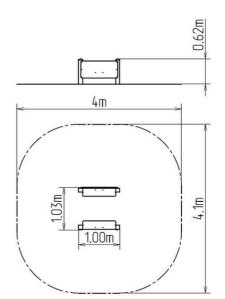

### **Basic information**

Age category 0 - 10 years Minimum area 4 m x 4,1 m

Equipment measurements 1 m x 1,03 m x 0,62 m

Free fall height: 0 m
Load capacity: 162 kg
Max. number of users: 3

Fall zone: EN 1177 Grass surface
Designation: exterior
Availability of spare parts: supplied by the
Certificate of Compliance: ČSN EN 1176 - 1