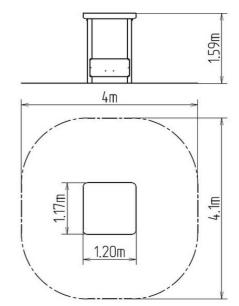

### **Basic information**

| Age category                 | 0 - 10 years            |
|------------------------------|-------------------------|
| Minimum area                 | 4 m x 4,1 m             |
| Equipment measurements       | 1,2 m x 1,17 m x 1,59 m |
| Free fall height:            | 0,2 m                   |
| Load capacity:               | 162 kg                  |
| Max. number of users:        | 3                       |
| Fall zone: EN 1177           | Grass surface           |
| Designation:                 | exterior                |
| Availability of spare parts: | supplied by the         |
| Certificate of Compliance:   | ČSN EN 1176 - 1         |
|                              |                         |