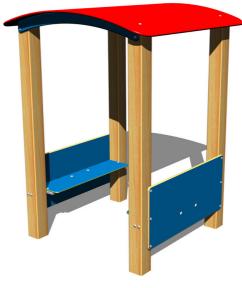

## Wagon VA112D

Product type

VA-112D-10

#### Equipment

2x side wall, 2x bench, roof.

We reserve the right to change products without prior notice, which will, from our point of view, improve quality. The pictures are only informative and the products shown may differ from the products that we currently supply. We also reserve the right to make printing errors and assume no responsibility for their possible consequences. Otherwise, our terms and conditions apply. 30.04.2025