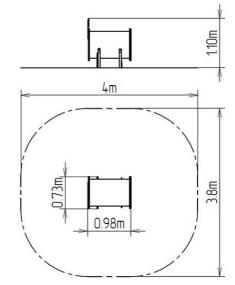

### **Basic information**

| Age category<br>Minimum area | 0 - 10 years            |
|------------------------------|-------------------------|
|                              | 4 m x 3,8 m             |
| Equipment measurements       | 0,98 m x 0,73 m x 1,1 m |
| Free fall height:            | 1 m                     |
| Load capacity:               | 54 kg                   |
| Max. number of users:        | 1                       |
| Fall zone: EN 1177           | Grass surface           |
| Designation:                 | exterior                |
| Availability of spare parts: | supplied by the         |
| Certificate of Compliance:   | ČSN EN 1176 - 1         |