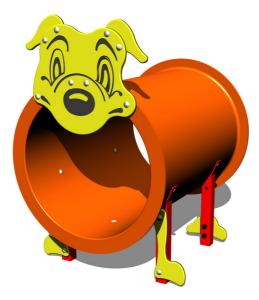

## Dog PP011K - metal

Product type

PP-011K-10

#### Description

The support structure of the dog is made of structural steel which is protected against corrosion by zinc coating, resulting in a very prolonged service life of the workout elements or duplex powder coated with coat curing according to RAL to prevent corrosion. These structures are anchored to concrete footings. All other metallic elements are also zinc coated or duplex powder coated with coat curing according to RAL to prevent corrosion.

Head and legs of the dog are made of high quality HDPE plastic (high density coloured polyethylene, which is characterised by high colour stability, UV resistance but mainly safety as it doesn't break and therefore there is no danger of injury to children by sharp fragments). Crawl tunnel is made from fibreglass which is UV stable and it is characterised by high colour stability. All fastening material is galvanized or stainless steel.