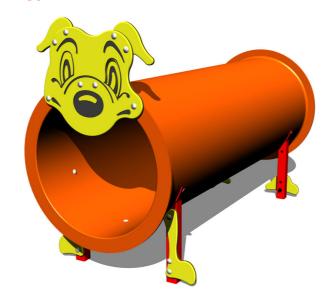

# Dog PP021K - metal

Product type PP-021K-10

#### **Material**

Metal units - structural steel Tunnel - fibreglass Plastic units - HDPE

# Description

The support structure of the dog is made of structural steel which is protected against corrosion by zinc coating, resulting in a very prolonged service life of the workout elements or duplex powder coated with coat curing according to RAL to prevent corrosion. These structures are anchored to concrete footings. All other metallic elements are also zinc coated or duplex powder coated with coat curing according to RAL to prevent corrosion.

Head and legs of the dog are made of high quality HDPE plastic (high density coloured polyethylene, which is characterised by high colour stability, UV resistance but mainly safety as it doesn't break and therefore there is no danger of injury to children by sharp fragments). Crawl tunnel is made from fibreglass which is UV stable and it is characterised by high colour stability. All fastening material is galvanized or stainless steel.