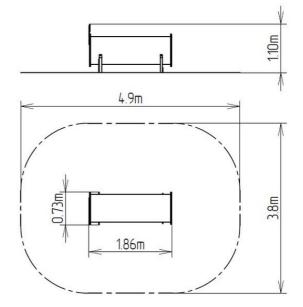

### **Basic information**

Age category 0 - 10 years Minimum area 4,9 m x 3,8 m

Equipment measurements 1,86 m x 0,73 m x 1,1 m

Free fall height: 1 m
Load capacity: 108 kg
Max. number of users: 2

Fall zone: EN 1177 Grass surface
Designation: exterior
Availability of spare parts: supplied by the
Certificate of Compliance: ČSN EN 1176 - 1