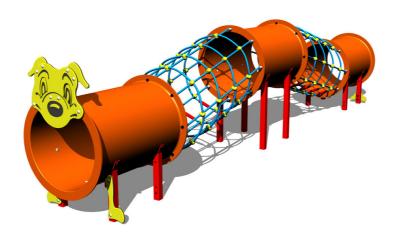

# Dog PP041K - metal

Product type PP-041K-10

## **Description**

The support structure of the dog is made of structural steel which is protected against corrosion by zinc coating, resulting in a very prolonged service life of the workout elements or duplex powder coated with coat curing according to RAL to prevent corrosion. These structures are anchored to concrete footings. All other metallic elements are also zinc coated or duplex powder coated with coat curing according to RAL to prevent corrosion.

Head and legs of the dog are made of high quality HDPE plastic (high density coloured polyethylene, which is characterised by high colour stability, UV resistance but mainly safety as it doesn't break and therefore there is no danger of injury to children by sharp fragments). Rope tunnels are made using HERKULES material (16 mm thick ropes made from polypropylene with a steel internal core) and are connected with plastic or aluminium joints. Crawl tunnels are made from fibreglass which is UV stable and it is characterised by high colour stability. All fastening material is galvanized or stainless steel.