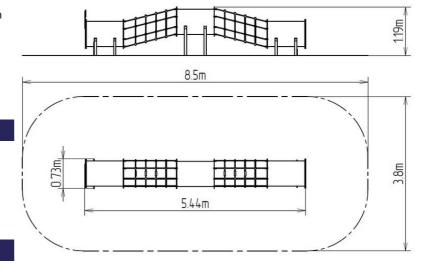

### **Basic information**

Age category 0 - 10 years Minimum area 8,5 m x 3,8 m

Equipment measurements 5,44 m x 0,73 m x 1,19 m

Free fall height: 1 m
Load capacity: 216 kg
Max. number of users: 4

Fall zone: EN 1177 Grass surface
Designation: exterior
Availability of spare parts: supplied by the
Certificate of Compliance: ČSN EN 1176 - 1