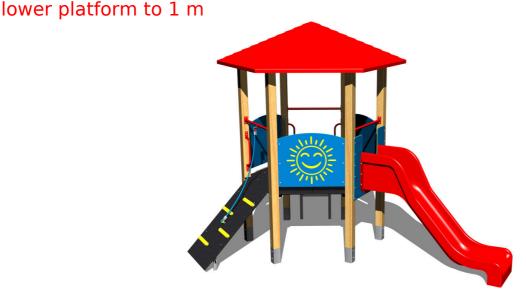

# **UNIVERSAL 6U123D**

Product type 6U-123D-10

#### **Equipment**

Tower, roof, slide, sloping ramp with the rope and HDPE steps, 3x barrier from HDPE, ladder.