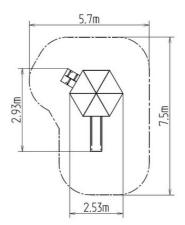

#### **Basic information**

Age category 2 - 15 years Minimum area 5,7 m x 7,5 m

Equipment measurements 2,53 m x 2,93 m x 3,06 m

Free fall height: 1 m
Load capacity: 486 kg
Max. number of users: 9

Fall zone: EN 1177 Grass surface
Designation: exterior
Availability of spare parts: supplied by the
Certificate of Compliance: ČSN EN 1176 - 1, 2, 3