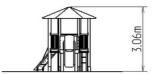

#### **Basic information**

Age category 2 - 15 years Minimum area 5,7 m x 7,5 m

Equipment measurements 2,53 m x 2,93 m x 3,06 m

Free fall height: 1 m
Load capacity: 486 kg
Max. number of users: 9

Fall zone: EN 1177 Grass surface
Designation: exterior
Availability of spare parts: supplied by the
Certificate of Compliance: ČSN EN 1176 - 1, 2, 3