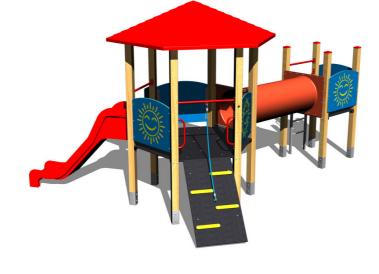

## Equipment

2x tower, roof, slide, crawl tunnel between the towers, sloping ramp with the rope and HDPE steps, ladder, 5x barrier from HDPE.

We reserve the right to change products without prior notice, which will, from our point of view, improve quality. The pictures are only informative and the products shown may differ from the products that we currently supply. We also reserve the right to make printing errors and assume no responsibility for their possible consequences. Otherwise, our terms and conditions apply. 30.04.2025