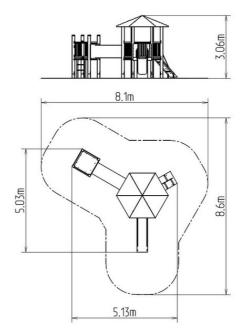

Category

Playground » UNIVERSAL tower sets » Tower units with a lower platform to 1 m

www.playgrounds-bonita.com

# **UNIVERSAL 6U220D**

Product type

6U-220D-10