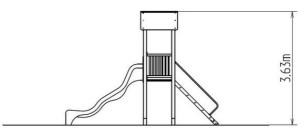

## **Basic information**

| Age category                 | 3 - 15 years                        |
|------------------------------|-------------------------------------|
| Minimum area                 | 8,5 m x 4 m                         |
| Equipment measurements       | 4,88 m x 1,16 m x 3,63 m            |
| Free fall height:            | 1,5 m                               |
| Load capacity:               | 270 kg                              |
| Max. number of users:        | 5                                   |
| Fall zone: EN 1177           | Rubber or gravel, 34 m <sup>2</sup> |
| Designation:                 | exterior                            |
| Availability of spare parts: | supplied by the                     |
| Certificate of Compliance:   | ČSN EN 1176 - 1, 2, 3               |