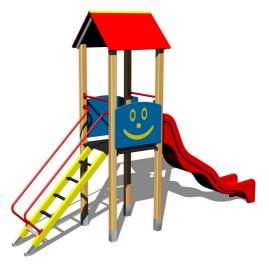

# UNIVERSAL 4U121D

Product type

4U-121D-15

#### Equipment

Tower, slide, A-shaped roof, 2x barrier, sloping ramp with steps and metal handles.

We reserve the right to change products without prior notice, which will, from our point of view, improve quality. The pictures are only informative and the products shown may differ from the products that we currently supply. We also reserve the right to make printing errors and assume no responsibility for their possible consequences. Otherwise, our terms and conditions apply. 30.04.2025