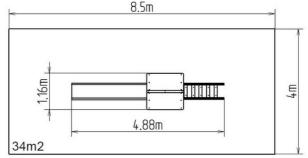

## **Basic information**

| Age category                 | 3 - 15 years                        |
|------------------------------|-------------------------------------|
| Minimum area                 | 8,5 m x 4 m                         |
| Equipment measurements       | 4,88 m x 1,16 m x 3,63 m            |
| Free fall height:            | 1,5 m                               |
| Load capacity:               | 270 kg                              |
| Max. number of users:        | 5                                   |
| Fall zone: EN 1177           | Rubber or gravel, 34 m <sup>2</sup> |
| Designation:                 | exterior                            |
| Availability of spare parts: | supplied by the                     |
| Certificate of Compliance:   | ČSN EN 1176 - 1, 2, 3               |