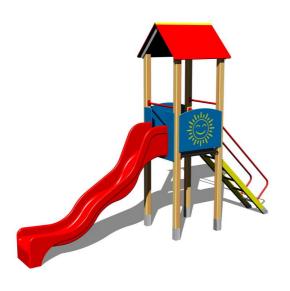

# UNIVERSAL 4U121D

Product type

4U-121D-15

#### Equipment

Tower, slide, A-shaped roof, 2x barrier, sloping ramp with steps and metal handles.

We reserve the right to change products without prior notice, which will, from our point of view, improve quality. The pictures are only informative and the products shown may differ from the products that we currently supply. We also reserve the right to make printing errors and assume no responsibility for their possible consequences. Otherwise, our terms and conditions apply. 30.04.2025