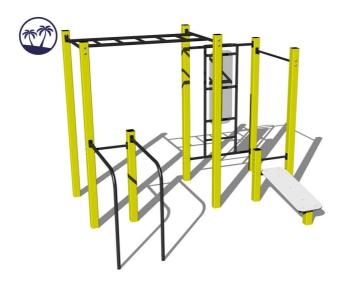

# Street workout set WS016YD-Q - yellow (Coastal region)

Product type WS-016YD-15-Q

### **Basic information**

Age category Not specified 7,5 m x 7 m Minimum area

Equipment measurements 3,15 m x 2,6 m x 2,51 m

Free fall height: 1.5 m 390 kg Load capacity: Max. number of users:

Fall zone: EN 1177 Grass surface Designation: exterior Availability of spare parts: supplied by the Certificate of Compliance: ČSN EN 16630

## **Description**

The support structure of the workout set is made of structural steel (metal profile 100 x 100 x 3 mm) which is protected against corrosion by zinc coating, resulting in a very prolonged service life of the workout elements, and coating with baked paint KOMAXIT according to the RAL colour system. These structures are anchored to concrete footings with zinc anchors. All other metallic elements, such as handles, parallel bars etc., are also zinc coated and treated with baked paint KOMAXIT according to the RAL colour system or, if required by the customer, the elements can be made in stainless steel.

All bench boards and steps are made of high quality HDPE (high-pressure, full-coloured polyethylene, which is characterised by high colour stability, UV resistance and mainly safety because it is rigid and there is no risk of injury caused by sharp broken fragments). All fastening material is stainless steel.